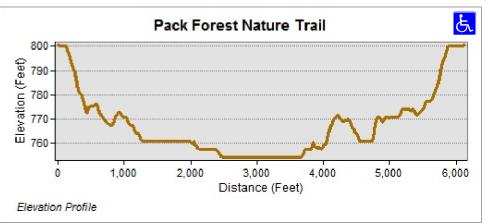

## PACK FOREST NATURE TRAIL

**DISTANCE:** 1.16 miles

This map was prepared for the New York State Department of State Division of Coastal Resources with funds provided under Title 11 of the Environmental Protection Fund.