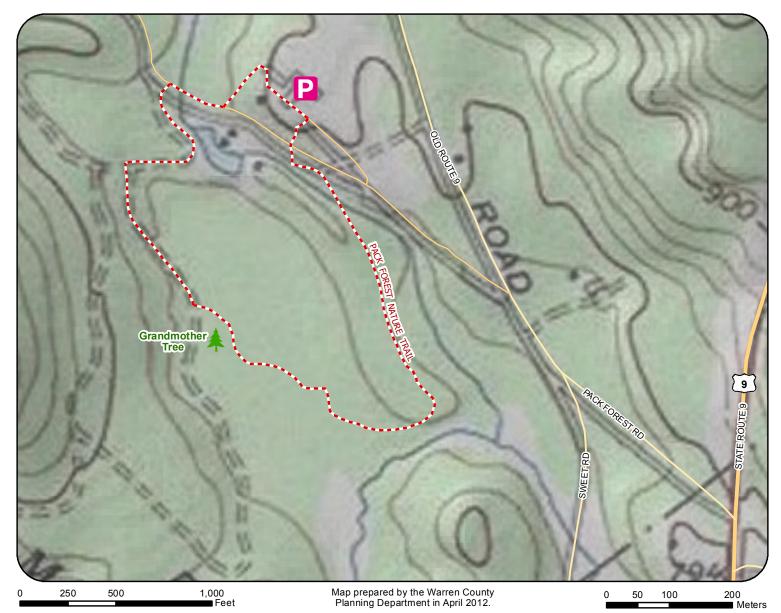

## PACK FOREST NATURE TRAIL

**DISTANCE:** 1.16 miles

This map was prepared for the New York State Department of State Division of Coastal Resources with funds provided under Title 11 of the Environmental Protection Fund.

## DATA SOURCES:

NYS DEC Warren County Planning ESRI (Topographic Map)